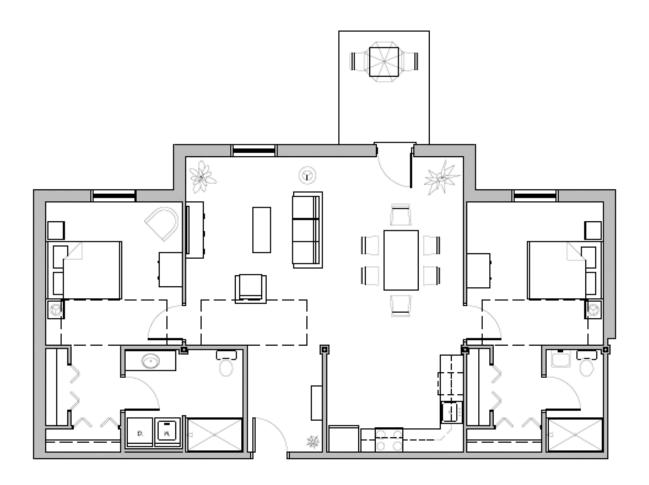

Village Cottage

Independent Living

Triplex 928 Sq.Ft.

1 Bedroom 1 Bathroom 1 Car Garage

B Wing Apartment

Independent Living

1,126 Sq.Ft.

2 Bedrooms 2 Bathrooms Full Kitchen Private Patio