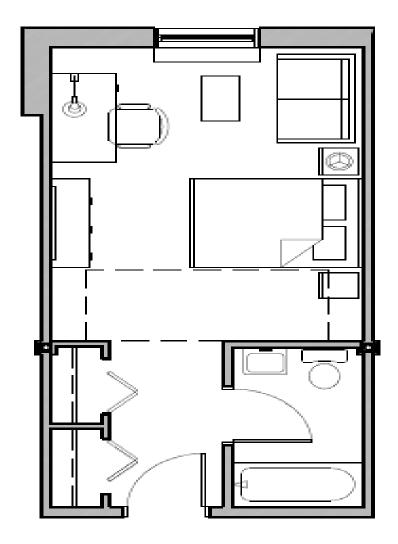

Studio

Residential Living

281 Sq.Ft.

1 Bedroom 1 Bathroom Skylight Meals Included

Studio

Residential Living

331 Sq.Ft.

1 Bedroom 1 Bathroom Skylight Meals Included