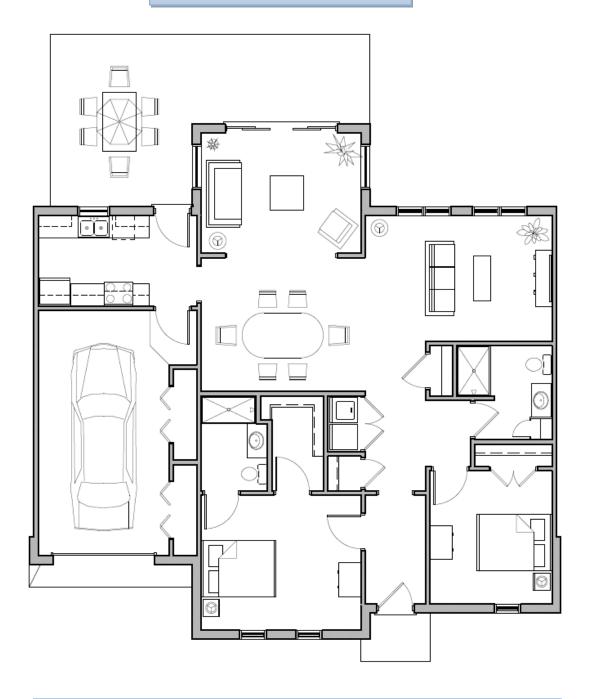

## Village Cottage

## Independent Living

Triplex 1,555 Sq.Ft.

2 Bedrooms

2 Bathrooms

1 Car Garage