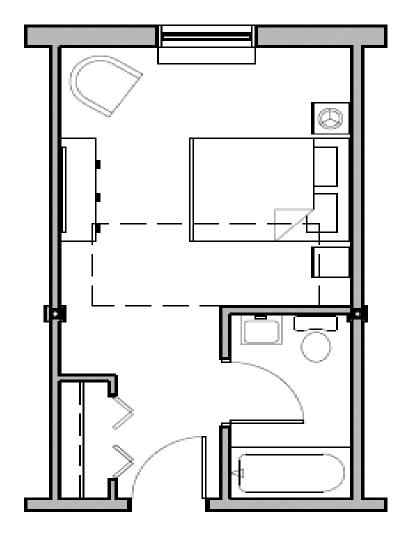

Studio

Residential Living

281 Sq.Ft.

1 Bedroom 1 Bathroom Skylight Meals Included

Studio

Residential Living

331 Sq.Ft.

1 Bedroom 1 Bathroom Skylight Meals Included