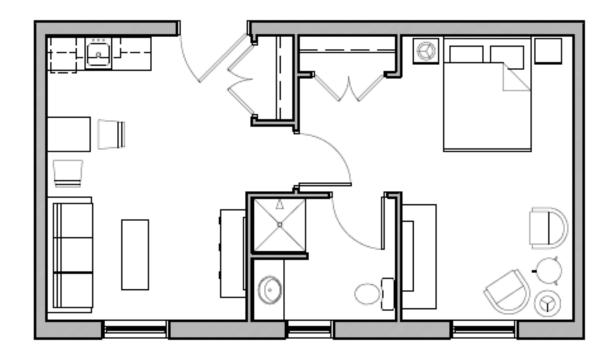

C Wing Suite

Residential & Assisted Living

529 Sq.Ft.

2 Bedrooms 2 Bathrooms Kitchenette

C Wing Suite

Independent Living

536 Sq.Ft.

1 Bedroom 1 Bathroom Kitchenette