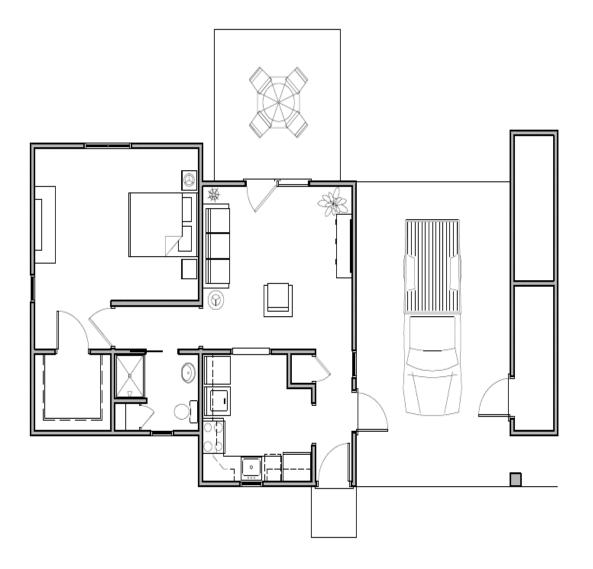

Village Cottage

Independent Living

Triplex 928 Sq.Ft.

1 Bedroom 1 Bathroom 1 Car Garage

B Wing Apartment

Independent Living

1,126 Sq.Ft.

2 Bedrooms 2 Bathrooms Full Kitchen Private Patio

Village Cottage

Independent Living

Duplex 1,207 Sq.Ft.

2 Bedrooms

2 Bathrooms

1 Car Garage

B Wing Apartment

Independent Living

## Village Cottage

## Independent Living

Triplex 1,555 Sq.Ft.

2 Bedrooms

2 Bathrooms

1 Car Garage