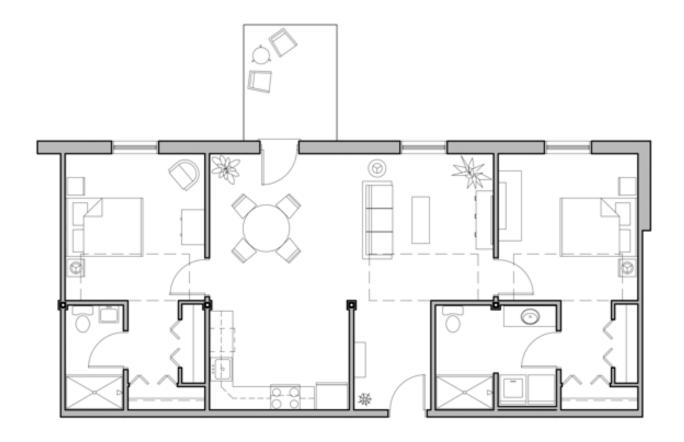

Village Cottage

Independent Living

Duplex 1,207 Sq.Ft.

2 Bedrooms

2 Bathrooms

1 Car Garage

B Wing Apartment

Independent Living

1,231 Sq.Ft.

2 Bedrooms 2 Bathrooms Full Kitchen Private Patio