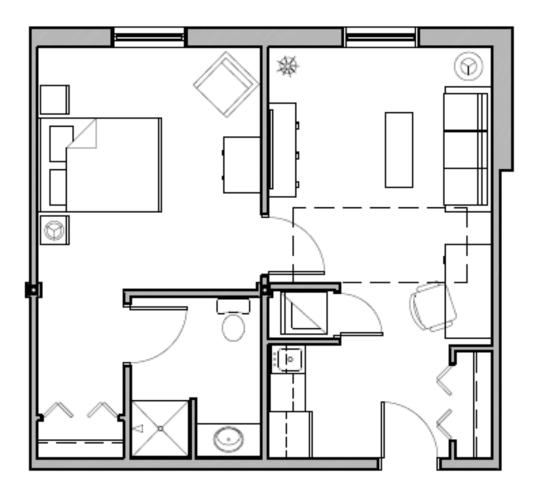

C Wing Suite

Residential & Assisted Living

529 Sq.Ft.

2 Bedrooms 2 Bathrooms Kitchenette

C Wing Suite

Independent Living

536 Sq.Ft.

1 Bedroom 1 Bathroom Kitchenette