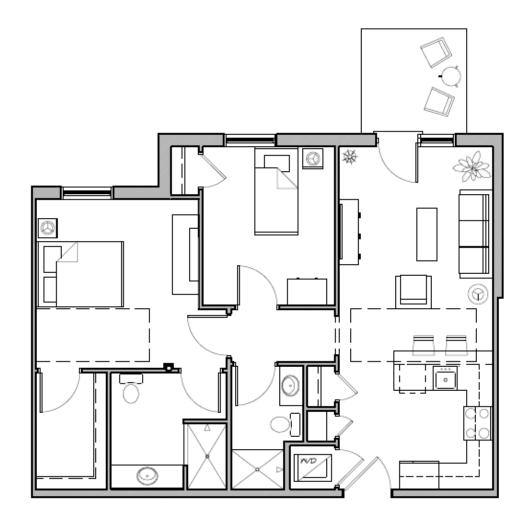

D Wing Suite

Independent & Assisted Living

564 Sq.Ft.

1 Bedroom 1 Bathroom Kitchenette Skylight

B Wing Apartment

Independent Living

896 Sq.Ft.

2 Bedrooms 2 Bathrooms Full Kitchen Private Patio

Village Cottage

Independent Living

Triplex 928 Sq.Ft.

1 Bedroom 1 Bathroom 1 Car Garage

B Wing Apartment

Independent Living

1,126 Sq.Ft.

2 Bedrooms 2 Bathrooms Full Kitchen Private Patio