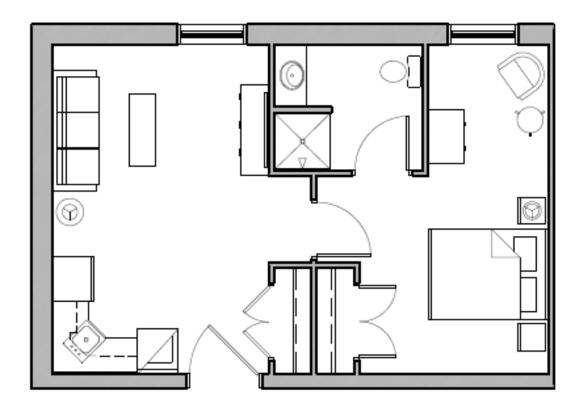

D Wing Suite

Independent & Assisted Living

564 Sq.Ft.

1 Bedroom 1 Bathroom Kitchenette Skylight

B Wing Apartment

Independent Living

896 Sq.Ft.

2 Bedrooms 2 Bathrooms Full Kitchen Private Patio