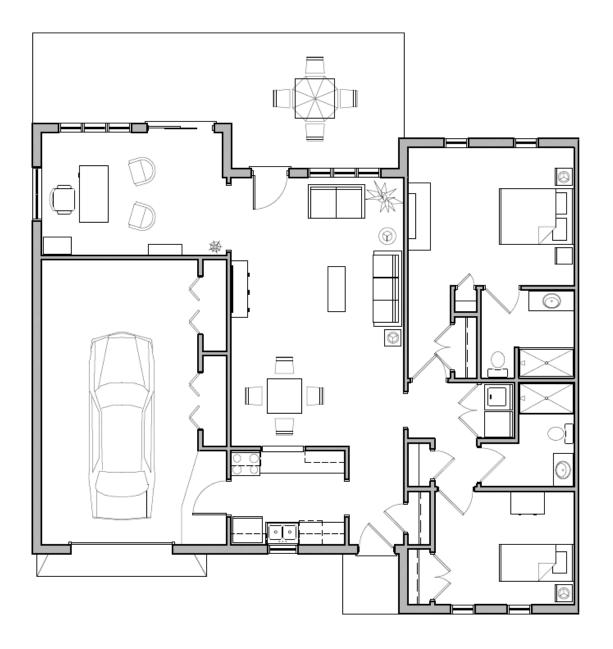

Village Cottage

Independent Living

Duplex 1,207 Sq.Ft.

2 Bedrooms

2 Bathrooms

1 Car Garage

B Wing Apartment

Independent Living

1,231 Sq.Ft.

2 Bedrooms 2 Bathrooms Full Kitchen Private Patio